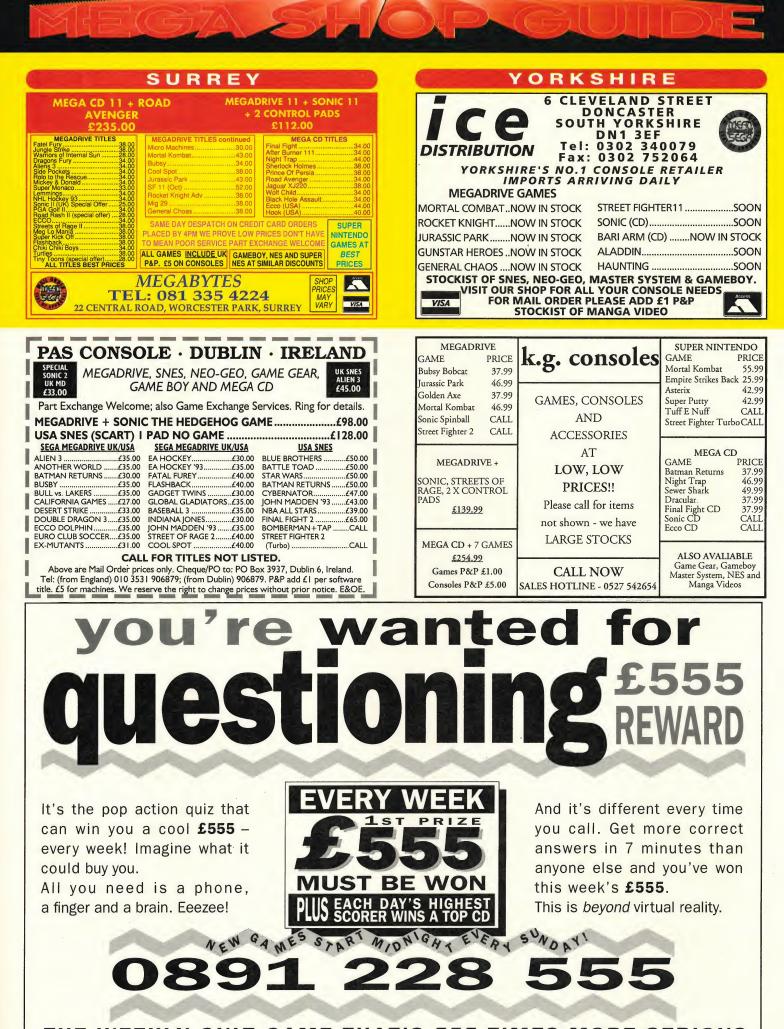

## SPECIAL CHAMPION EDITION

15111

It's the question on everyone's mind just what is the ultimate Megadrive beat 'em up? Is it Capcom's own conversion of the arcade phenomenom of the '90s — Street Fighter II? Or is Acclaim's Megadrive conversion of Mortal Kombat the more superior title. First, we compare the features of the two contenders and then we ask each member of the MEAN MACHINES editorial team to decide just which game is king of the beat 'em ups?

## **ROUND ONE: GRAPHICS**

In this first round we examine the graphics

of each contender. Both titles are very impressive indeed — Mortal Kombat goes for the digitised graphical realism, whereas Street Fighter II opts for a more cartoon-like approach. Both games have excellent backdrops, sprites and animation. Overall, the MEAN MACHINES crew agreed that Street Fighter II had the better visuals arguing that the Capcom game had more graphics, better colour schemes and slightly better ani-

mation. Although the overall effect of Mortal Kombat's

graphics are excellent in motion, some of the sprites and backdrops seem a bit rough around the edges.

Tasty she may be but Sonya still gets pipped at the post in the looks department.